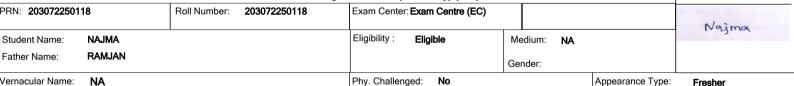

### ment College for Women(Girls Only) (307)

|                          | Government College for Women(Girls Only) (307) |              |              |               |                  |               |                  |             |  |
|--------------------------|------------------------------------------------|--------------|--------------|---------------|------------------|---------------|------------------|-------------|--|
| PRN: <b>1830722501</b> 0 | 09                                             | Roll Number: | 183072250109 | Exam Center:  | Exam Centre (EC) |               |                  | Ritu Yadana |  |
| Student Name:            | RITU YADAV                                     |              |              | Eligibility:  | Eligible         | Medium: Hindi |                  | 74440       |  |
| Father Name:             | KULDEEP YADAV                                  |              |              |               |                  | Gender:       |                  |             |  |
| Vernacular Name:         | NA                                             |              |              | Phy. Challeng | ed: No           |               | Appearance Type: | Repeater    |  |