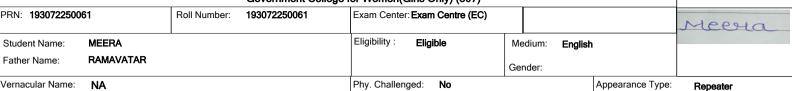

## Government College for Women(Girls Only) (307)

|                          | Government Conege for Women (ains Only) (307) |              |              |                |                  |         |        |                  |           |
|--------------------------|-----------------------------------------------|--------------|--------------|----------------|------------------|---------|--------|------------------|-----------|
| PRN: <b>1830722500</b> 0 | 01                                            | Roll Number: | 183072250001 | Exam Center:   | Exam Centre (EC) |         |        |                  | Neelam    |
| Student Name:            | NEELAM                                        | •            |              | Eligibility:   | Eligible         | Medium: | Hindi  |                  | J. Colon. |
| Father Name:             | RATTAN SINGH                                  |              |              |                |                  | Gender: | Female | e                |           |
| Vernacular Name:         | NEELAM                                        | -            |              | Phy. Challence | ned: <b>No</b>   |         |        | Appearance Type: | Reneater  |