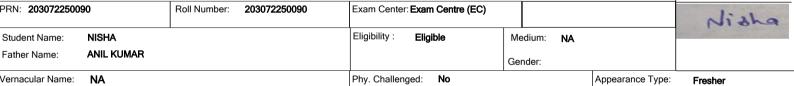

### Government College for Women(Girls Only) (307)

| PRN: <b>183072250041</b> |            | Roll Number: | 183072250041 | Exam Center: Exam Centre (EC) |     |         | Renu   |                  |          |
|--------------------------|------------|--------------|--------------|-------------------------------|-----|---------|--------|------------------|----------|
| Student Name:            | RENU       |              |              | Eligibility: Eligi            | ble | Medium: | Hindi  |                  |          |
| Father Name:             | BHIM SINGH |              |              |                               |     | Gender: | Female | e                |          |
| Vernacular Name:         | RENU       |              |              | Phy. Challenged:              | No  |         |        | Appearance Type: | Repeater |