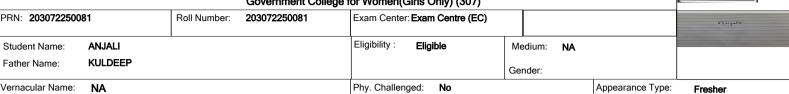

## Government College for Women(Girls Only) (307)

|                          | Government Conege for Women (ains Only) (307) |              |              |                |                  |         |        |                  |           |
|--------------------------|-----------------------------------------------|--------------|--------------|----------------|------------------|---------|--------|------------------|-----------|
| PRN: <b>1830722500</b> 0 | 01                                            | Roll Number: | 183072250001 | Exam Center:   | Exam Centre (EC) |         |        |                  | Neelam    |
| Student Name:            | NEELAM                                        | •            |              | Eligibility:   | Eligible         | Medium: | Hindi  |                  | J. Colon. |
| Father Name:             | RATTAN SINGH                                  |              |              |                |                  | Gender: | Female | e                |           |
| Vernacular Name:         | NEELAM                                        | -            |              | Phy. Challence | ned: <b>No</b>   |         |        | Appearance Type: | Reneater  |