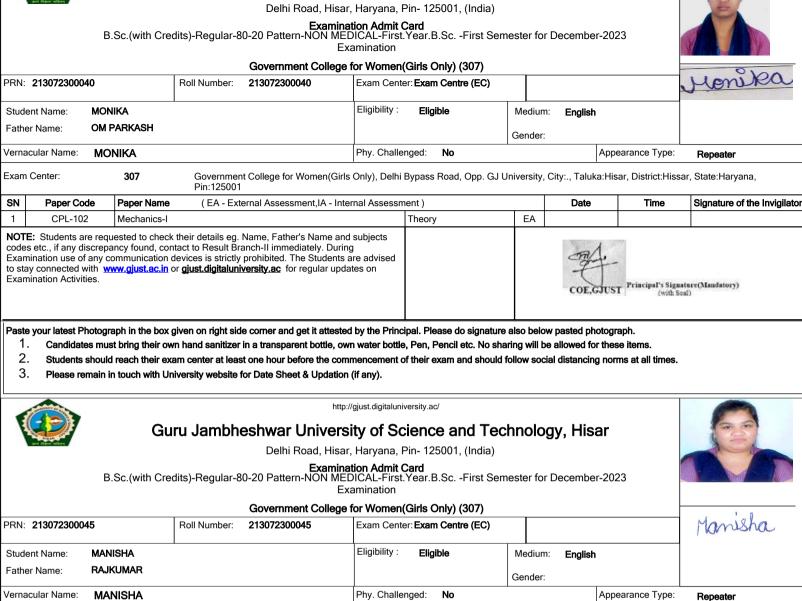

### http://gjust.digitaluniversity.ac/

### Guru Jambheshwar University of Science and Technology, Hisar

Delhi Road, Hisar, Haryana, Pin- 125001, (India)

Examination Admit Card B.Sc.(with Credits)-Regular-80-20 Pattern-NON MEDICAL-First.Year.B.Sc. -First Semester for December-2023

Examination

1. Candidates must bring their own hand sanitizer in a transparent bottle, own water bottle, Pen, Pencil etc. No sharing will be allowed for these items.

Students should reach their exam center at least one hour before the commencement of their exam and should follow social distancing norms at all times.

3. Please remain in touch with University website for Date Sheet & Updation (if any).