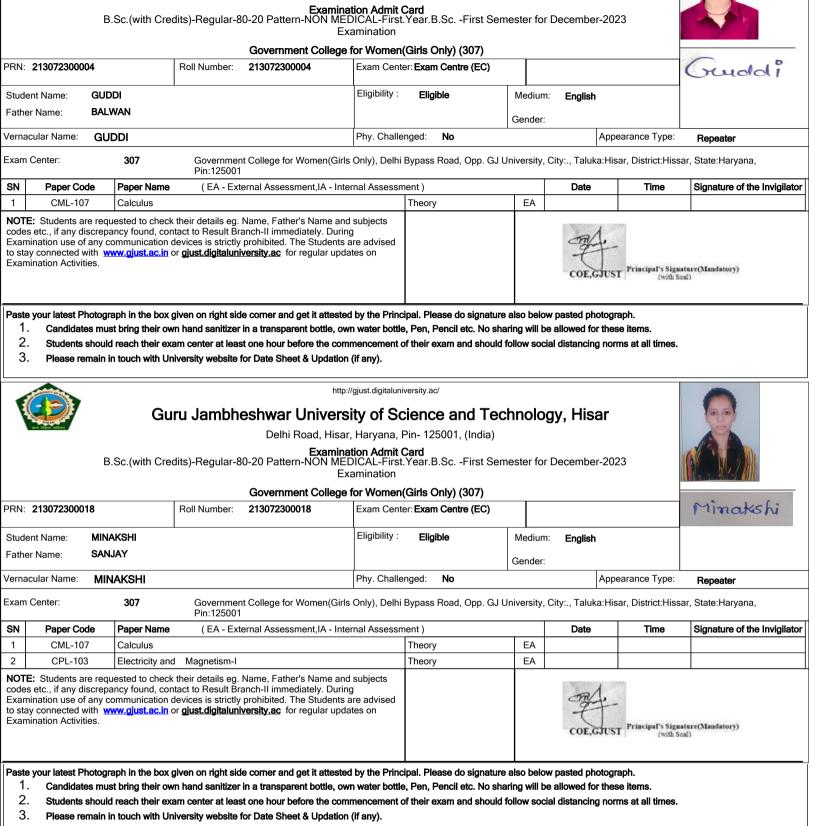

#### http://gjust.digitaluniversity.ac/

# Guru Jambheshwar University of Science and Technology, Hisar

Delhi Road, Hisar, Haryana, Pin- 125001, (India)

Exam Center

307

# Guru Jambheshwar University of Science and Technology, Hisar

|                                                                                                                                                                                                                                                                                                                                                                                                                       | Pin:125001 |                                                                 |        |    |          |                                          |                              |  |
|-----------------------------------------------------------------------------------------------------------------------------------------------------------------------------------------------------------------------------------------------------------------------------------------------------------------------------------------------------------------------------------------------------------------------|------------|-----------------------------------------------------------------|--------|----|----------|------------------------------------------|------------------------------|--|
| SN                                                                                                                                                                                                                                                                                                                                                                                                                    | Paper Code | Paper Name (EA - External Assessment, IA - Internal Assessment) |        |    | Date     | Time                                     | Signature of the Invigilator |  |
| 1                                                                                                                                                                                                                                                                                                                                                                                                                     | CML-107    | Calculus                                                        | Theory | EA |          |                                          |                              |  |
| <b>NOTE:</b> Students are requested to check their details eg. Name, Father's Name and subjects codes etc., if any discrepancy found, contact to Result Branch-II immediately. During Examination use of any communication devices is strictly prohibited. The Students are advised to stay connected with <u>www.glust.ac.in</u> or <u>glust.digitaluniversity.ac</u> for regular updates on Examination Activities. |            |                                                                 |        |    | COE,GIUS | -<br>T Principal's Signatu<br>(with Seal |                              |  |

Government College for Women(Girls Only), Delhi Bypass Road, Opp. GJ University, City:., Taluka: Hisar, District: Hissar, State: Haryana,

Paste your latest Photograph in the box given on right side corner and get it attested by the Principal. Please do signature also below pasted photograph.

1. Candidates must bring their own hand sanitizer in a transparent bottle, own water bottle, Pen, Pencil etc. No sharing will be allowed for these items.

2. Students should reach their exam center at least one hour before the commencement of their exam and should follow social distancing norms at all times.

3. Please remain in touch with University website for Date Sheet & Updation (if any).