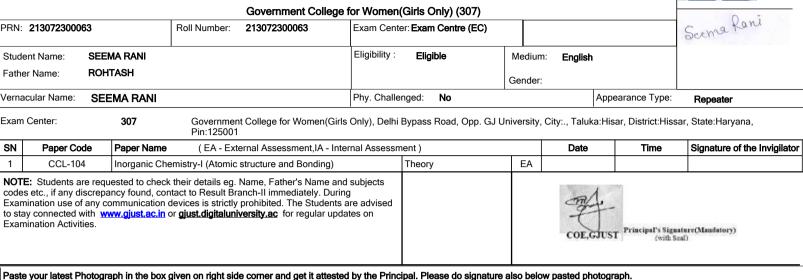

# Guru Jambheshwar University of Science and Technology, Hisar

|                                                                                                                                                                                                                                                                                                                                                                                                                       | Pin:125001 |                                                                 |        |    |          |                                          |                              |  |
|-----------------------------------------------------------------------------------------------------------------------------------------------------------------------------------------------------------------------------------------------------------------------------------------------------------------------------------------------------------------------------------------------------------------------|------------|-----------------------------------------------------------------|--------|----|----------|------------------------------------------|------------------------------|--|
| SN                                                                                                                                                                                                                                                                                                                                                                                                                    | Paper Code | Paper Name (EA - External Assessment, IA - Internal Assessment) |        |    | Date     | Time                                     | Signature of the Invigilator |  |
| 1                                                                                                                                                                                                                                                                                                                                                                                                                     | CML-107    | Calculus                                                        | Theory | EA |          |                                          |                              |  |
| <b>NOTE:</b> Students are requested to check their details eg. Name, Father's Name and subjects codes etc., if any discrepancy found, contact to Result Branch-II immediately. During Examination use of any communication devices is strictly prohibited. The Students are advised to stay connected with <u>www.glust.ac.in</u> or <u>glust.digitaluniversity.ac</u> for regular updates on Examination Activities. |            |                                                                 |        |    | COE,GIUS | -<br>T Principal's Signatu<br>(with Seal |                              |  |

Government College for Women(Girls Only), Delhi Bypass Road, Opp. GJ University, City:., Taluka: Hisar, District: Hissar, State: Haryana,

Paste your latest Photograph in the box given on right side corner and get it attested by the Principal. Please do signature also below pasted photograph.