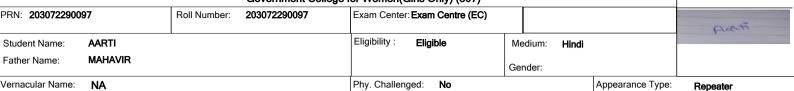

### Government College for Women(Girls Only) (307)

| PRN: <b>2130722900</b> | 31           | Roll Number: | 213072290031 | Exam Center: Exam Centre (EC) |     |       |         |                  | Aporti   |
|------------------------|--------------|--------------|--------------|-------------------------------|-----|-------|---------|------------------|----------|
| Student Name:          | ARTI         |              |              | Eligibility: Eligible         | Med | dium: | English |                  | g bott   |
| Father Name:           | SANSAR       |              |              |                               | Gen | ıder: | Female  | ,                |          |
| Vernacular Name:       | ARTI -SANSAR |              |              | Phy. Challenged: No           |     |       |         | Appearance Type: | Repeater |

Exam Center: 307 Government College for Women(Girls Only), Delhi Bypass Road, Opp. GJ University, City.., Taluka: Hisar, District: Hissar, State: Haryana,

Pin:125001

| SN  | Paper Code           | Paper Name (EA - External Assessment,IA - Internal Assessm        | nent)  |    | Date | Time | Signature of the Invigilator |
|-----|----------------------|-------------------------------------------------------------------|--------|----|------|------|------------------------------|
| 1   | BCOM 301             | Corporate Accounting                                              | Theory | EA |      |      |                              |
| 2   | BCOM 302             | Business Statistics-I                                             | Theory | EA |      |      |                              |
| NOT | E: Students are requ | ested to check their details eq. Name, Father's Name and subjects |        |    |      |      |                              |

### Government College for Women(Girls Only) (307)

PRN: 213072290033 Roll Number: 213072290033 Exam Center: Exam Centre (EC) Manisha Eligibility: MANISHA Eligible Student Name: Medium: **English** JOGINDER SINGH Father Name Female Gender: Vernacular Name: MANISHA -JOGINDER SINGH Phy Challenged: Appearance Type: Repeater

Exam Center: 307 Government College for Women(Girls Only), Delhi Bypass Road, Opp. GJ University, City:., Taluka:Hisar, District:Hissar, State:Haryana, Pin:125001

| SN  | Paper Code           | Paper Name (EA - External Assessment, IA - Internal Assessm        | ient)  |    | Date | Time | Signature of the Invigilator |
|-----|----------------------|--------------------------------------------------------------------|--------|----|------|------|------------------------------|
| 1   | BCOM 301             | Corporate Accounting                                               | Theory | EA |      |      |                              |
| NOT | E: Students are requ | lested to check their details eq. Name, Father's Name and subjects |        |    |      |      |                              |