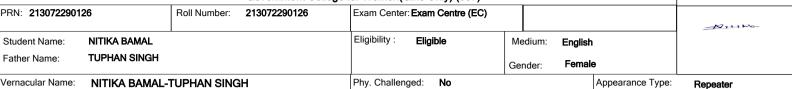

### Government College for Women(Girls Only) (307)

PRN: 213072290015 Roll Number: 213072290015 Exam Center: Exam Centre (EC) Eligibility: **PRIYANKA** Eligible Student Name: Medium: Hindi **INDER SINGH** Father Name Female Gender: Phy. Challenged: Vernacular Name: PRIYANKA -INDER SINGH Appearance Type:

Exam Center: 307 Government College for Women(Girls Only), Delhi Bypass Road, Opp. GJ University, City:., Taluka:Hisar, District:Hissar, State:Haryana, Pin:125001

| 21/ | Paper Code | Paper Name (EA - External Assessment, IA - Internal Assessm        | Date   | rime | Signature of the invigilator |    |  |
|-----|------------|--------------------------------------------------------------------|--------|------|------------------------------|----|--|
| 1   | BCOM 301   | Corporate Accounting                                               | Theory | EA   |                              |    |  |
|     |            | lested to check their details eg. Name, Father's Name and subjects |        |      | 1                            | 01 |  |