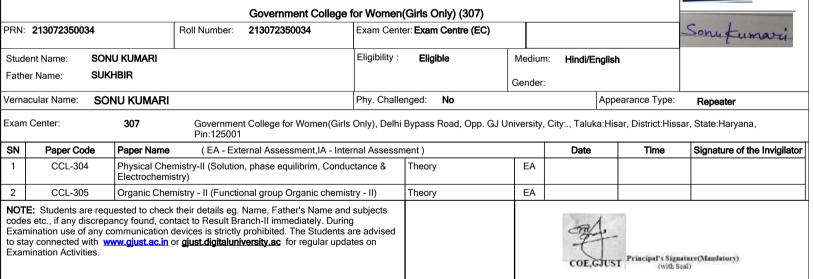

## Government College for Women(Girls Only) (307)

| PRN: 213072350014                                                                                                                                                                                                                                                                                                                                                                                 |           |                                         |           | Roll Number:            | 213072350014                         | Exam Cent    | er: Exam Centre (EC)   |                     |                    |          |                                 | Kavita Rani                  |
|---------------------------------------------------------------------------------------------------------------------------------------------------------------------------------------------------------------------------------------------------------------------------------------------------------------------------------------------------------------------------------------------------|-----------|-----------------------------------------|-----------|-------------------------|--------------------------------------|--------------|------------------------|---------------------|--------------------|----------|---------------------------------|------------------------------|
| Student Name: KAVITA RANI                                                                                                                                                                                                                                                                                                                                                                         |           |                                         |           |                         | Eligibility :                        | Eligible     | Me                     | edium: <b>Hindi</b> | /English           |          |                                 |                              |
| Father Name: BOHAR SINGH                                                                                                                                                                                                                                                                                                                                                                          |           | GH                                      |           |                         |                                      |              | Ge                     | nder:               |                    |          |                                 |                              |
| Vernacular Name: KAVITA RANI-BOHAR SINGH                                                                                                                                                                                                                                                                                                                                                          |           |                                         |           |                         | Phy. Challenged: No Appearance Type: |              |                        |                     |                    |          | Repeater                        |                              |
| Exam                                                                                                                                                                                                                                                                                                                                                                                              | n Center: | 307                                     |           | Governmen<br>Pin:125001 | t College for Women(Girls            | Only), Delhi | Bypass Road, Opp. GJ l | Jnive               | rsity, City:., Tal | uka:Hisa | ar, District:Hissa              | r, State:Haryana,            |
| SN                                                                                                                                                                                                                                                                                                                                                                                                | Paper Cod | le Paper                                | Name      | (EA - Exte              | ernal Assessment, IA - Inter         | rnal Assessr | nent)                  |                     | Date               | e        | Time                            | Signature of the Invigilator |
| 1                                                                                                                                                                                                                                                                                                                                                                                                 | CCL-304   | , , , , , , , , , , , , , , , , , , , , | cal Cherr | <i>,</i> ,              | , phase equilibrim, Conduc           | ctance &     | Theory                 | 1                   | EA                 |          |                                 |                              |
| <b>NOTE:</b> Students are requested to check their details eg. Name, Father's Name and s codes etc., if any discrepancy found, contact to Result Branch-II immediately. During Examination use of any communication devices is strictly prohibited. The Students ar to stay connected with <u>www.gjust.ac.in</u> or <u>gjust.digitaluniversity.ac</u> for regular update Examination Activities. |           |                                         |           |                         |                                      |              |                        |                     | Fort               | A-       | Principal's Signat<br>(with Sea |                              |

Paste your latest Photograph in the box given on right side corner and get it attested by the Principal. Please do signature also below pasted photograph. 1.

- Candidates must bring their own hand sanitizer in a transparent bottle, own water bottle, Pen, Pencil etc. No sharing will be allowed for these items.
- Students should reach their exam center at least one hour before the commencement of their exam and should follow social distancing norms at all times.
- 3. Please remain in touch with University website for Date Sheet & Updation (if any).