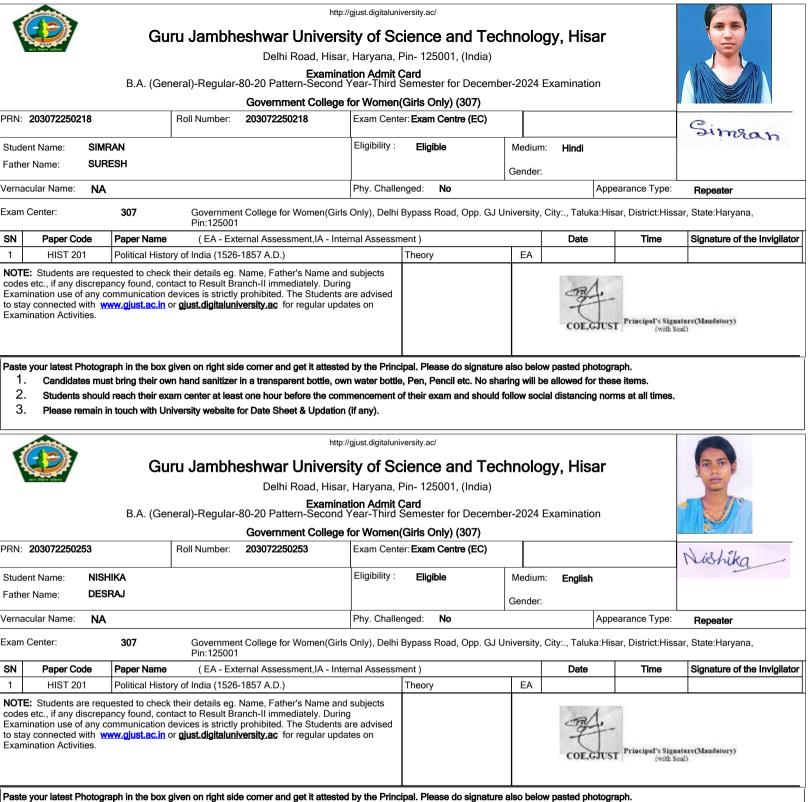

## Guru Jambheshwar University of Science and Technology, Hisar

Delhi Road, Hisar, Haryana, Pin- 125001, (India)

Examination Admit Card B.A. (General)-Regular-80-20 Pattern-Second Year-Third Semester for December-2024 Examination