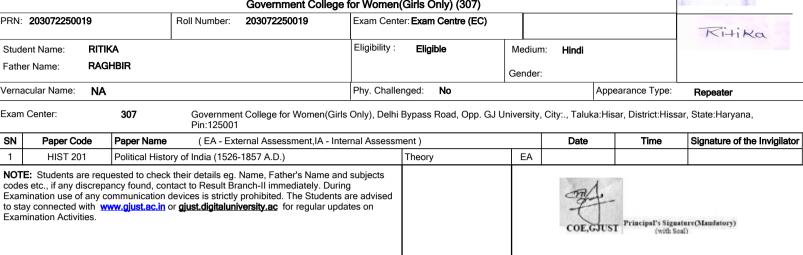

# Guru Jambheshwar University of Science and Technology, Hisar

Delhi Road, Hisar, Haryana, Pin- 125001, (India)

Examination Admit Card B.A. (General)-Regular-80-20 Pattern-Second Year-Third Semester for December-2024 Examination

Government College for Women(Girls Only) (307)

Paste your latest Photograph in the box given on right side corner and get it attested by the Principal. Please do signature also below pasted photograph.