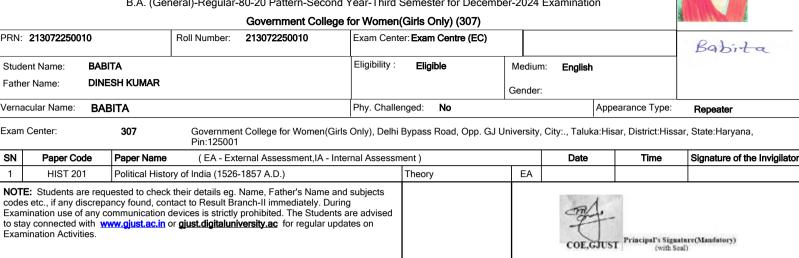

# Guru Jambheshwar University of Science and Technology, Hisar

Delhi Road, Hisar, Haryana, Pin- 125001, (India)

Examination Admit Card B.A. (General)-Regular-80-20 Pattern-Second Year-Third Semester for December-2024 Examination