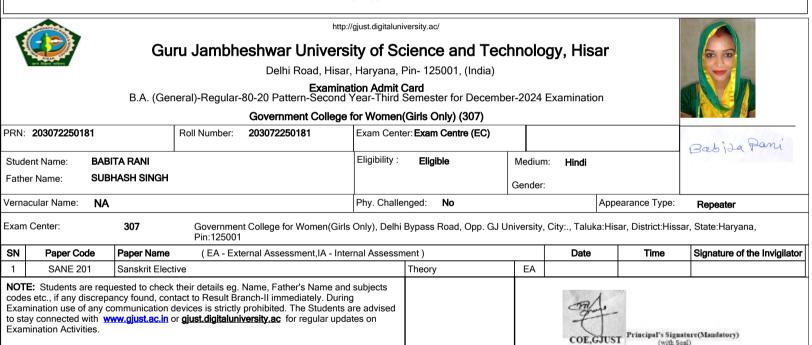

### Guru Jambheshwar University of Science and Technology, Hisar

Delhi Road, Hisar, Haryana, Pin- 125001, (India)

Examination Admit Card B.A. (General)-Regular-80-20 Pattern-Second Year-Third Semester for December-2024 Examination