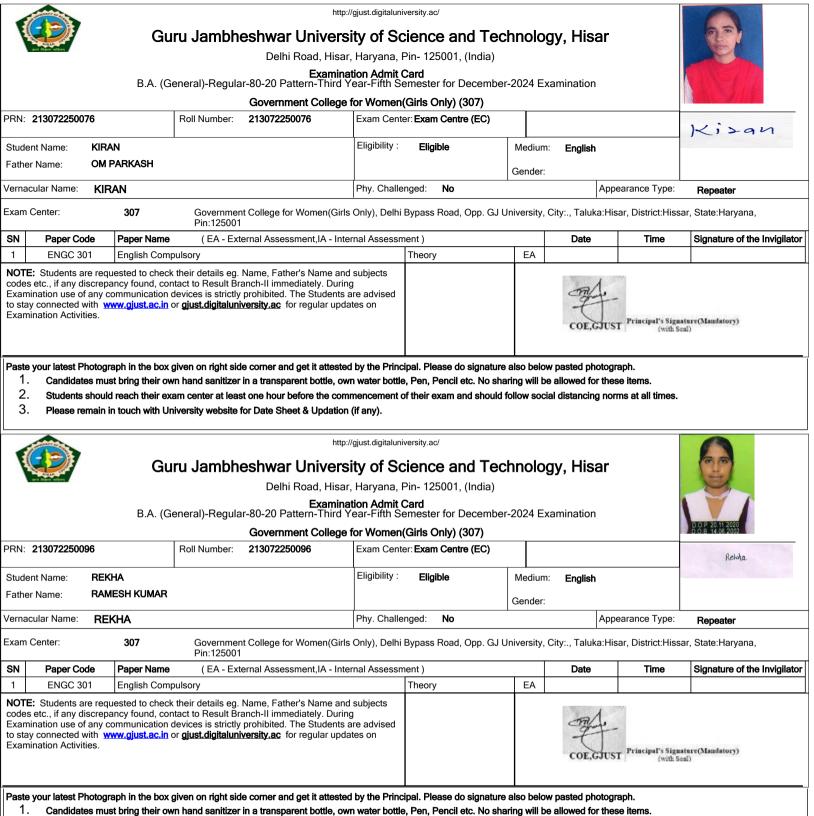

## Guru Jambheshwar University of Science and Technology, Hisar

Delhi Road, Hisar, Haryana, Pin- 125001, (India)

Examination Admit Card B.A. (General)-Regular-80-20 Pattern-Third Year-Fifth Semester for December-2024 Examination

Paste your latest Photograph in the box given on right side corner and get it attested by the Principal. Please do signature also below pasted photograph.

- 1. Candidates must bring their own hand sanitizer in a transparent bottle, own water bottle, Pen, Pencil etc. No sharing will be allowed for these items.
- 2 Students should reach their exam center at least one hour before the commencement of their exam and should follow social distancing norms at all times.
- 3 Please remain in touch with University website for Date Sheet & Updation (if any).