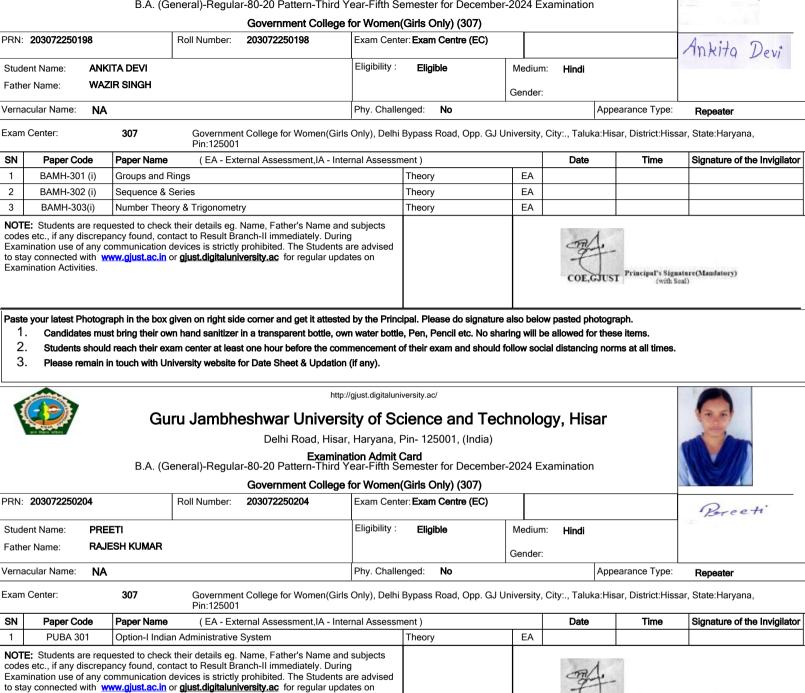

## Guru Jambheshwar University of Science and Technology, Hisar

Delhi Road, Hisar, Haryana, Pin- 125001, (India)

Examination Admit Card B.A. (General)-Regular-80-20 Pattern-Third Year-Fifth Semester for December-2024 Examination

Paste your latest Photograph in the box given on right side corner and get it attested by the Principal. Please do signature also below pasted photograph.

- 1. Candidates must bring their own hand sanitizer in a transparent bottle, own water bottle, Pen, Pencil etc. No sharing will be allowed for these items.
- 2 Students should reach their exam center at least one hour before the commencement of their exam and should follow social distancing norms at all times.
- 3 Please remain in touch with University website for Date Sheet & Updation (if any).

Principal's Signature(Mandatory)

Paste your latest Photograph in the box given on right side corner and get it attested by the Principal. Please do signature also below pasted photograph.

1. Candidates must bring their own hand sanitizer in a transparent bottle, own water bottle, Pen, Pencil etc. No sharing will be allowed for these items.