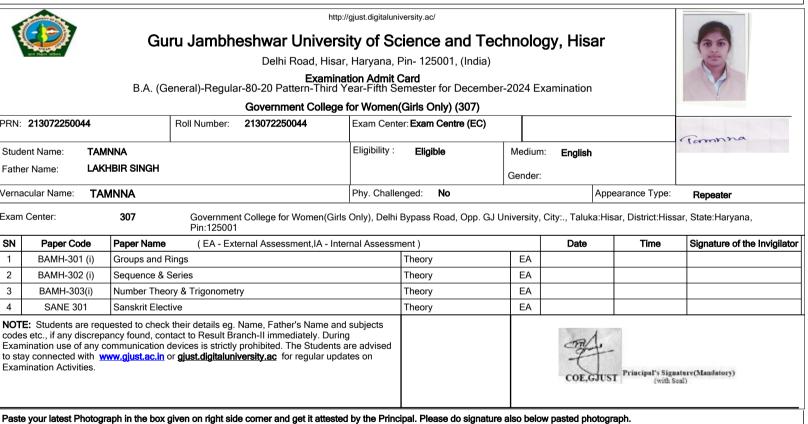

## Guru Jambheshwar University of Science and Technology, Hisar

Delhi Road, Hisar, Haryana, Pin- 125001, (India)

Examination Admit Card B.A. (General)-Regular-80-20 Pattern-Third Year-Fifth Semester for December-2024 Examination

Paste your latest Photograph in the box given on right side corner and get it attested by the Principal. Please do signature also below pasted photograph.

- 1. Candidates must bring their own hand sanitizer in a transparent bottle, own water bottle, Pen, Pencil etc. No sharing will be allowed for these items.
- 2 Students should reach their exam center at least one hour before the commencement of their exam and should follow social distancing norms at all times.
- 3 Please remain in touch with University website for Date Sheet & Updation (if any).