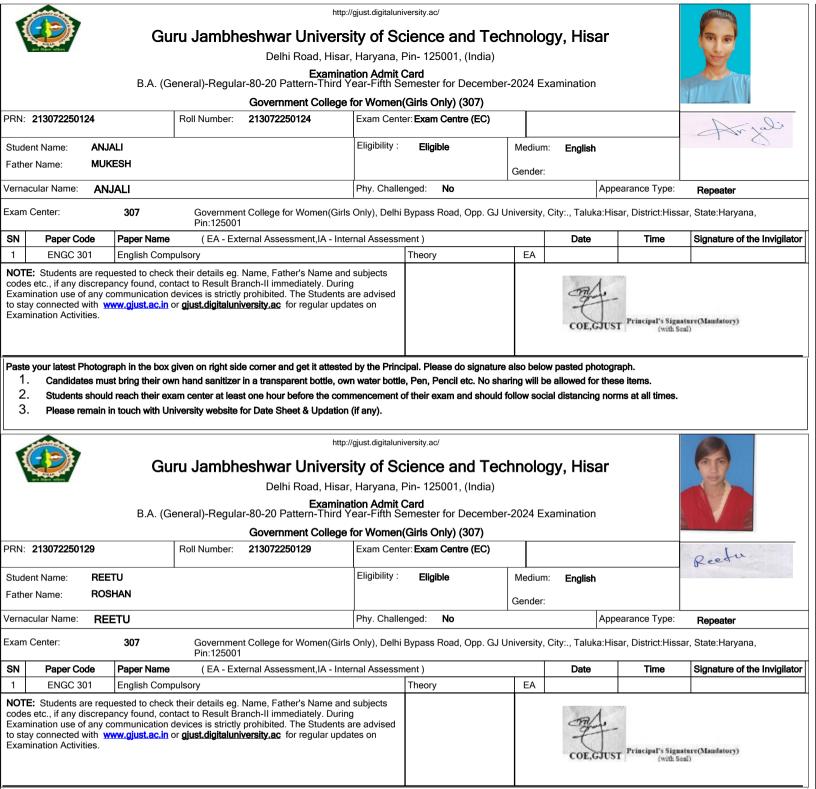

# Guru Jambheshwar University of Science and Technology, Hisar

Delhi Road, Hisar, Haryana, Pin- 125001, (India)

Examination Admit Card B.A. (General)-Regular-80-20 Pattern-Third Year-Fifth Semester for December-2024 Examination

Paste your latest Photograph in the box given on right side corner and get it attested by the Principal. Please do signature also below pasted photograph.

1. Candidates must bring their own hand sanitizer in a transparent bottle, own water bottle, Pen, Pencil etc. No sharing will be allowed for these items.

2. Students should reach their exam center at least one hour before the commencement of their exam and should follow social distancing norms at all times.

2. Students should reach their exam center at least one hour before the commencement of their exam and should follow social distancing norms at all times.