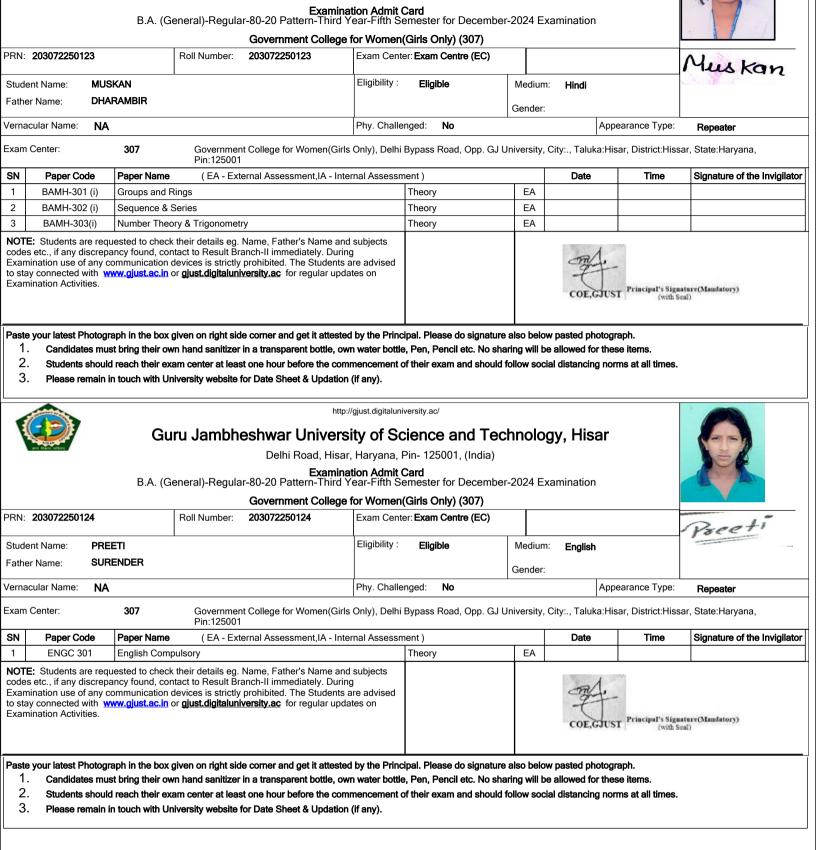

### Guru Jambheshwar University of Science and Technology, Hisar

Delhi Road, Hisar, Haryana, Pin- 125001, (India)

Examination Admit Card B.A. (General)-Regular-80-20 Pattern-Third Year-Fifth Semester for December-2024 Examination

## Guru Jambheshwar University of Science and Technology, Hisar

Delhi Road, Hisar, Haryana, Pin- 125001, (India)

Examination Admit Card B.A. (General)-Regular-80-20 Pattern-Third Year-Fifth Semester for December-2024 Examination