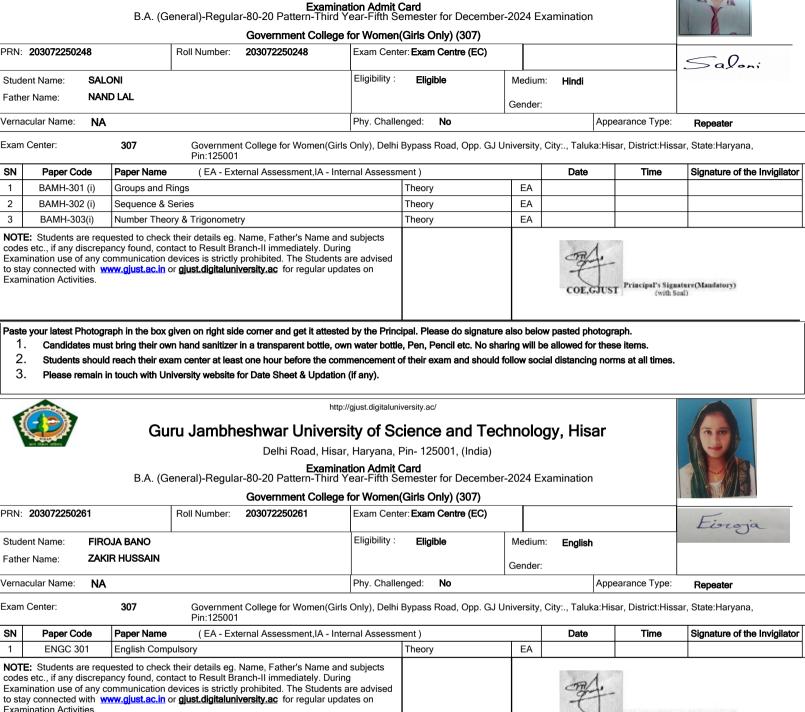

# Guru Jambheshwar University of Science and Technology, Hisar

Delhi Road, Hisar, Haryana, Pin- 125001, (India)

Examination Admit Card B.A. (General)-Regular-80-20 Pattern-Third Year-Fifth Semester for December-2024 Examination

Paste your latest Photograph in the box given on right side corner and get it attested by the Principal. Please do signature also below pasted photograph.

- 1. Candidates must bring their own hand sanitizer in a transparent bottle, own water bottle, Pen, Pencil etc. No sharing will be allowed for these items.
- 2. Students should reach their exam center at least one hour before the commencement of their exam and should follow social distancing norms at all times.
- 3. Please remain in touch with University website for Date Sheet & Updation (if any).