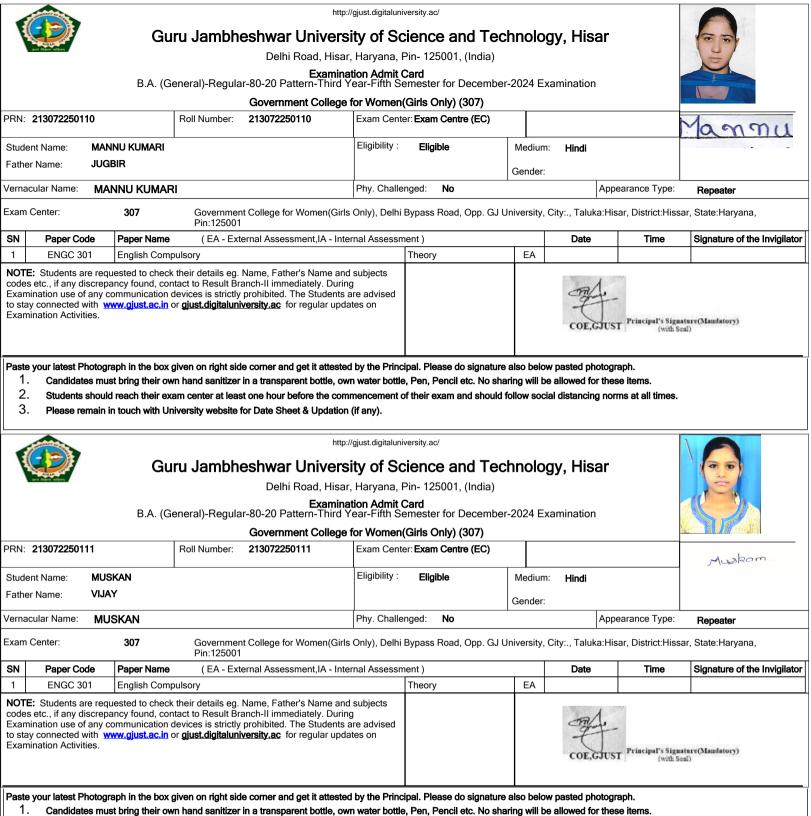

# Guru Jambheshwar University of Science and Technology, Hisar

Delhi Road, Hisar, Haryana, Pin- 125001, (India)

Examination Admit Card B.A. (General)-Regular-80-20 Pattern-Third Year-Fifth Semester for December-2024 Examination

Paste your latest Photograph in the box given on right side corner and get it attested by the Principal. Please do signature also below pasted photograph.

1. Candidates must bring their own hand sanitizer in a transparent bottle, own water bottle, Pen, Pencil etc. No sharing will be allowed for these items.

2. Students should reach their exam center at least one hour before the commencement of their exam and should follow social distancing norms at all times.

Principal's Signature(Mandatory)