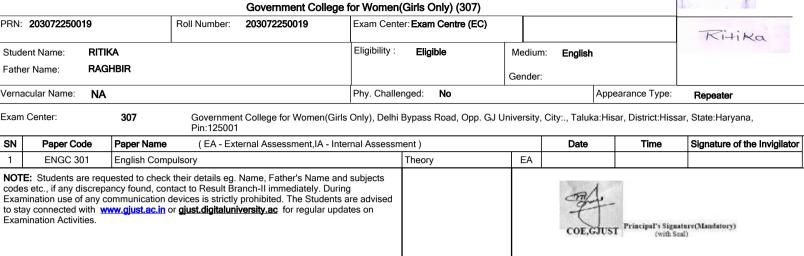

## Guru Jambheshwar University of Science and Technology, Hisar

Delhi Road, Hisar, Haryana, Pin- 125001, (India)

Examination Admit Card B.A. (General)-Regular-80-20 Pattern-Third Year-Fifth Semester for December-2024 Examination

Paste your latest Photograph in the box given on right side corner and get it attested by the Principal. Please do signature also below pasted photograph.

- 1. Candidates must bring their own hand sanitizer in a transparent bottle, own water bottle, Pen, Pencil etc. No sharing will be allowed for these items.
- 2 Students should reach their exam center at least one hour before the commencement of their exam and should follow social distancing norms at all times.
- 3 Please remain in touch with University website for Date Sheet & Updation (if any).