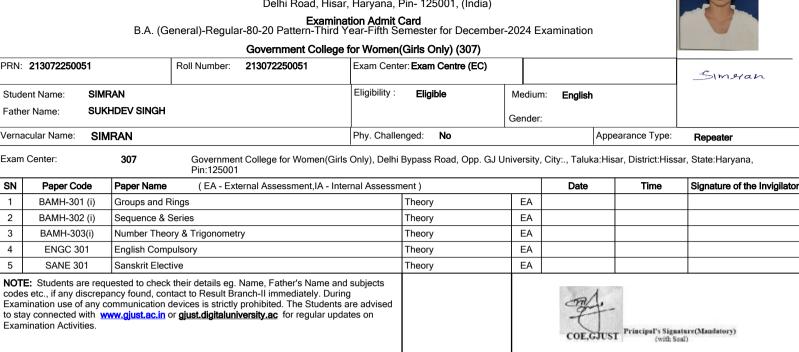

# Guru Jambheshwar University of Science and Technology, Hisar

Delhi Road, Hisar, Haryana, Pin- 125001, (India)

Examination Admit Card B.A. (General)-Regular-80-20 Pattern-Third Year-Fifth Semester for December-2024 Examination

Paste your latest Photograph in the box given on right side corner and get it attested by the Principal. Please do signature also below pasted photograph.

1. Candidates must bring their own hand sanitizer in a transparent bottle, own water bottle, Pen, Pencil etc. No sharing will be allowed for these items.

2. Students should reach their exam center at least one hour before the commencement of their exam and should follow social distancing norms at all times.

Principal's Signature(Mandatory)