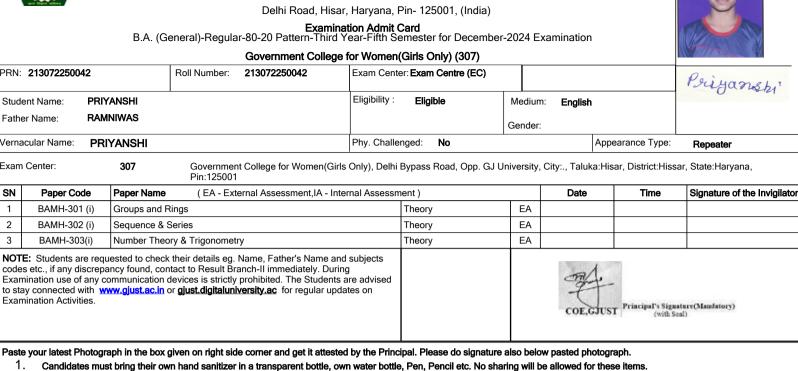

### Delhi Road, Hisar, Haryana, Pin- 125001, (India)

Examination Admit Card B.A. (General)-Regular-80-20 Pattern-Third Year-Fifth Semester for December-2024 Examination

Paste your latest Photograph in the box given on right side corner and get it attested by the Principal. Please do signature also below pasted photograph.

- 1. Candidates must bring their own hand sanitizer in a transparent bottle, own water bottle, Pen, Pencil etc. No sharing will be allowed for these items.
- 2 Students should reach their exam center at least one hour before the commencement of their exam and should follow social distancing norms at all times.
- 3 Please remain in touch with University website for Date Sheet & Updation (if any).