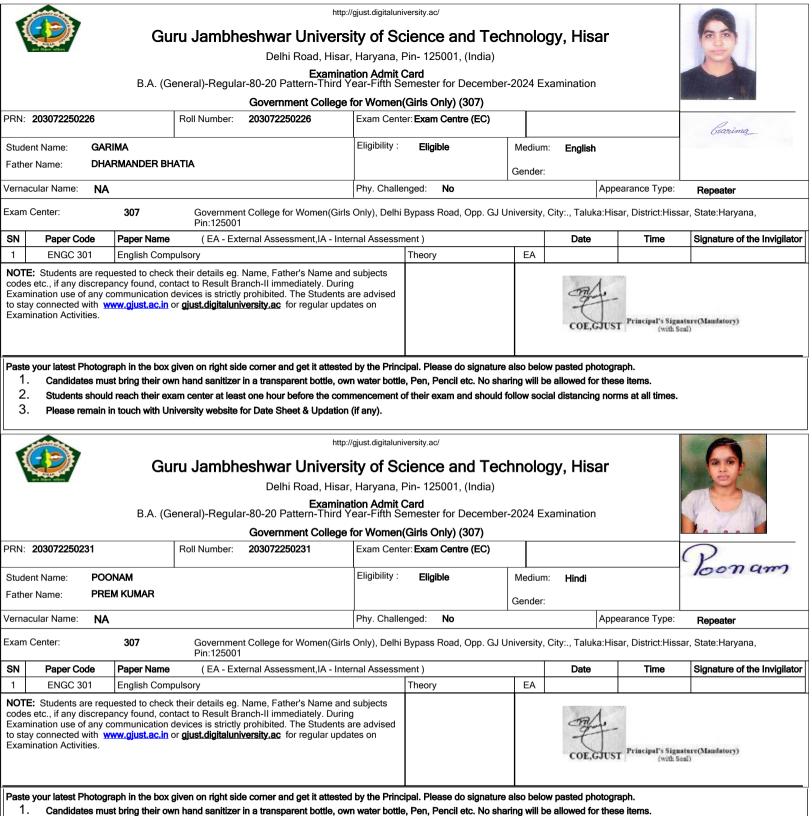

## Guru Jambheshwar University of Science and Technology, Hisar

Delhi Road, Hisar, Haryana, Pin- 125001, (India)

Examination Admit Card B.A. (General)-Regular-80-20 Pattern-Third Year-Fifth Semester for December-2024 Examination

Paste your latest Photograph in the box given on right side corner and get it attested by the Principal. Please do signature also below pasted photograph.

1. Candidates must bring their own hand sanitizer in a transparent bottle, own water bottle, Pen, Pencil etc. No sharing will be allowed for these items.

2. Students should reach their exam center at least one hour before the commencement of their exam and should follow social distancing norms at all times.