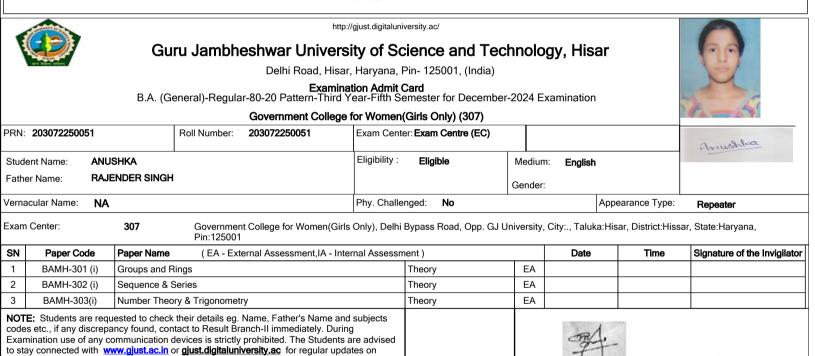

## Guru Jambheshwar University of Science and Technology, Hisar

Delhi Road, Hisar, Haryana, Pin- 125001, (India)

Examination Activities

### Delhi Road, Hisar, Haryana, Pin- 125001, (India)

Examination Admit Card B.A. (General)-Regular-80-20 Pattern-Third Year-Fifth Semester for December-2024 Examination