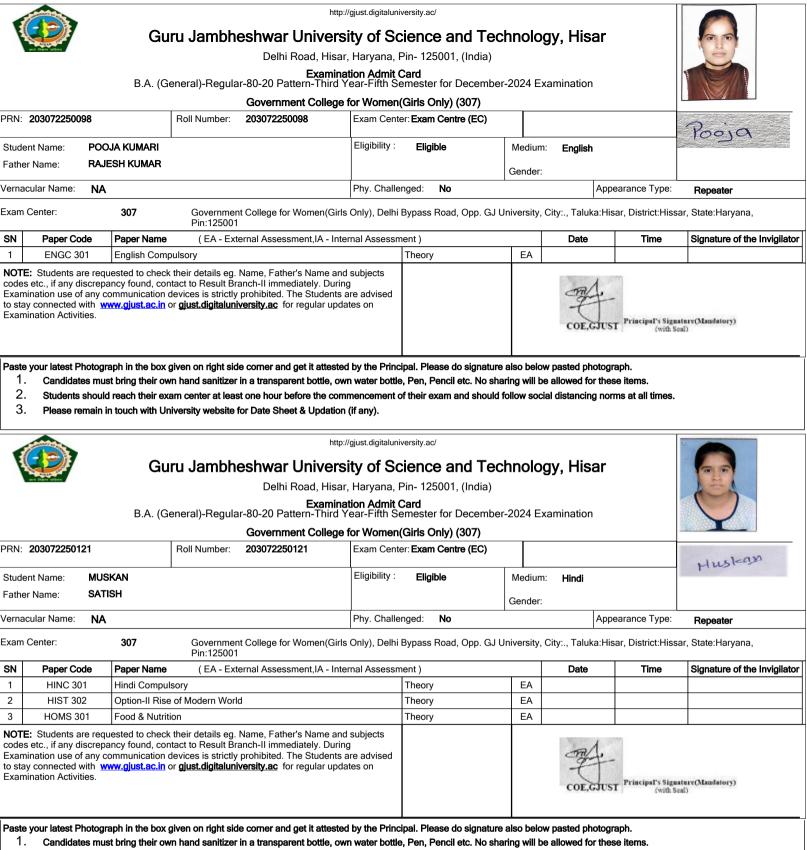

## Guru Jambheshwar University of Science and Technology, Hisar

Delhi Road, Hisar, Haryana, Pin- 125001, (India)

Examination Admit Card B.A. (General)-Regular-80-20 Pattern-Third Year-Fifth Semester for December-2024 Examination

# Guru Jambheshwar University of Science and Technology, Hisar

Delhi Road, Hisar, Haryana, Pin- 125001, (India)

2. Students should reach their exam center at least one hour before the commencement of their exam and should follow social distancing norms at all times.

# Guru Jambheshwar University of Science and Technology, Hisar

Delhi Road, Hisar, Haryana, Pin- 125001, (India)

Examination Admit Card B.A. (General)-Regular-80-20 Pattern-Third Year-Fifth Semester for December-2024 Examination