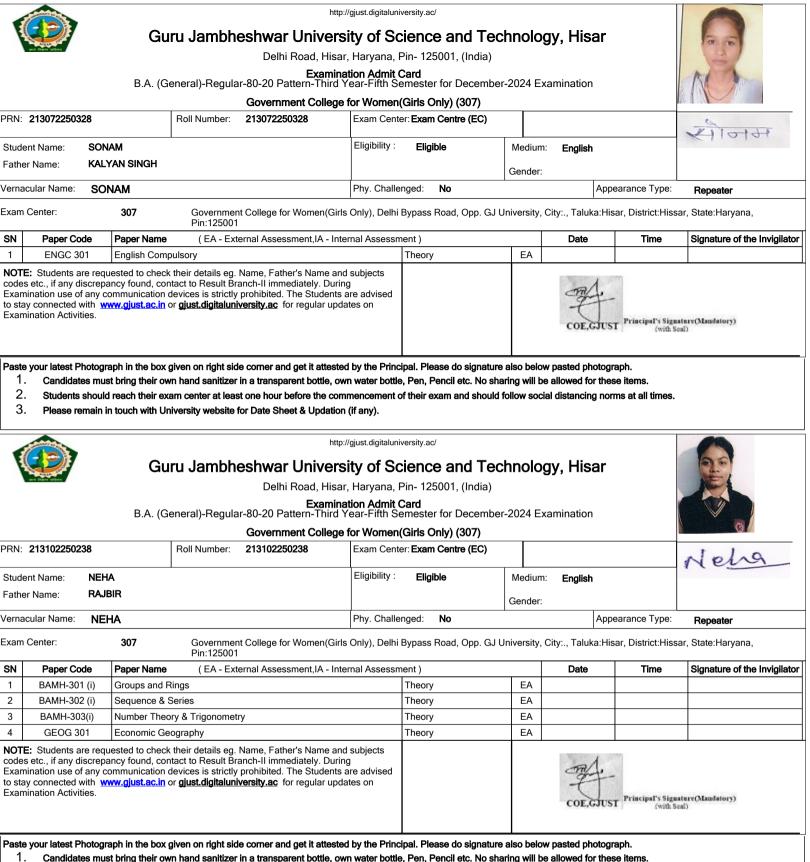

#### http://giust.digitaluniversity.ac/

## Guru Jambheshwar University of Science and Technology, Hisar

Delhi Road, Hisar, Haryana, Pin- 125001, (India)

Examination Admit Card B.A. (General)-Regular-80-20 Pattern-Third Year-Fifth Semester for December-2024 Examination

## Guru Jambheshwar University of Science and Technology, Hisar

Delhi Road, Hisar, Haryana, Pin- 125001, (India)

Examination Activities

## Guru Jambheshwar University of Science and Technology, Hisar

### Delhi Road, Hisar, Haryana, Pin- 125001, (India)

Examination Admit Card B.A. (General)-Regular-80-20 Pattern-Third Year-Fifth Semester for December-2024 Examination