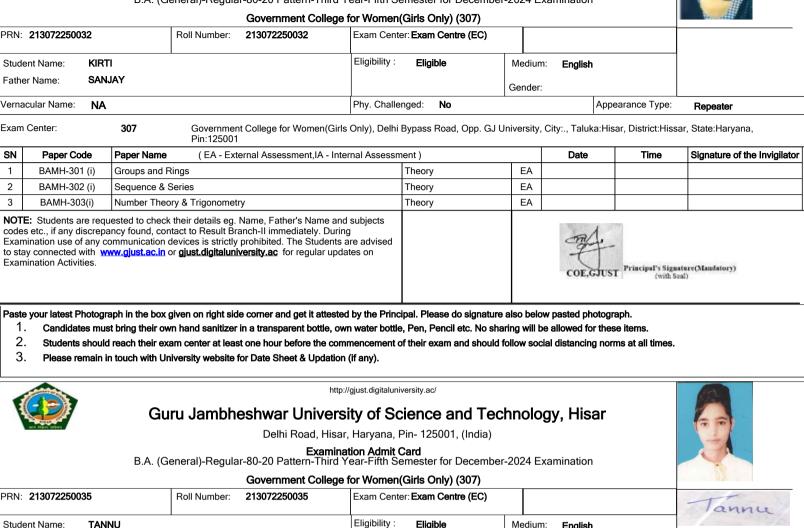

## Guru Jambheshwar University of Science and Technology, Hisar

Delhi Road, Hisar, Haryana, Pin- 125001, (India)

Examination Admit Card B.A. (General)-Regular-80-20 Pattern-Third Year-Fifth Semester for December-2024 Examination

Paste your latest Photograph in the box given on right side corner and get it attested by the Principal. Please do signature also below pasted photograph.

- 1. Candidates must bring their own hand sanitizer in a transparent bottle, own water bottle, Pen, Pencil etc. No sharing will be allowed for these items.
- 2 Students should reach their exam center at least one hour before the commencement of their exam and should follow social distancing norms at all times.
- 3 Please remain in touch with University website for Date Sheet & Updation (if any).