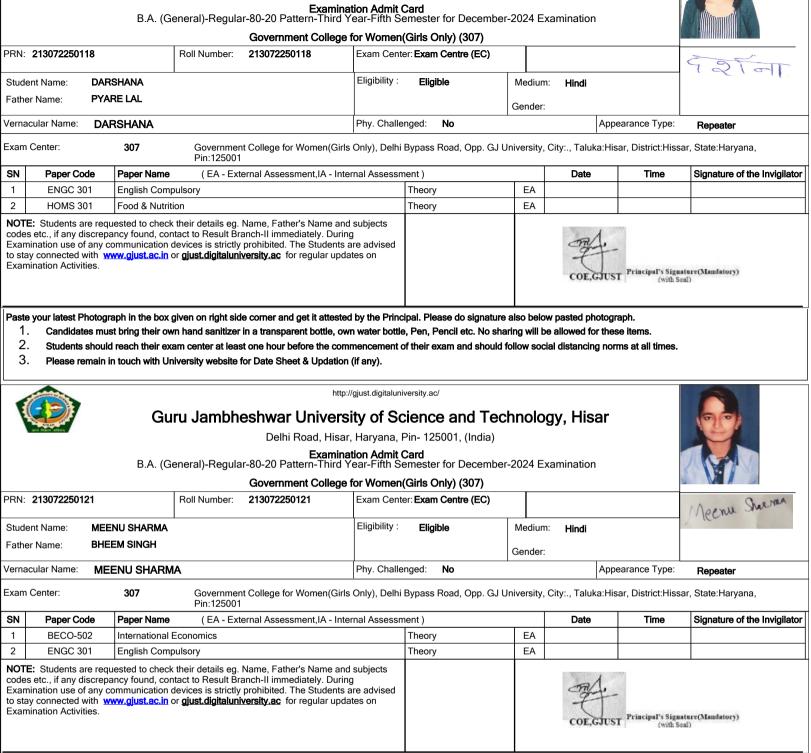

## Guru Jambheshwar University of Science and Technology, Hisar

Delhi Road, Hisar, Haryana, Pin- 125001, (India)

Examination Admit Card B.A. (General)-Regular-80-20 Pattern-Third Year-Fifth Semester for December-2024 Examination

Paste your latest Photograph in the box given on right side corner and get it attested by the Principal. Please do signature also below pasted photograph.

1. Candidates must bring their own hand sanitizer in a transparent bottle, own water bottle, Pen, Pencil etc. No sharing will be allowed for these items.

2. Students should reach their exam center at least one hour before the commencement of their exam and should follow social distancing norms at all times.