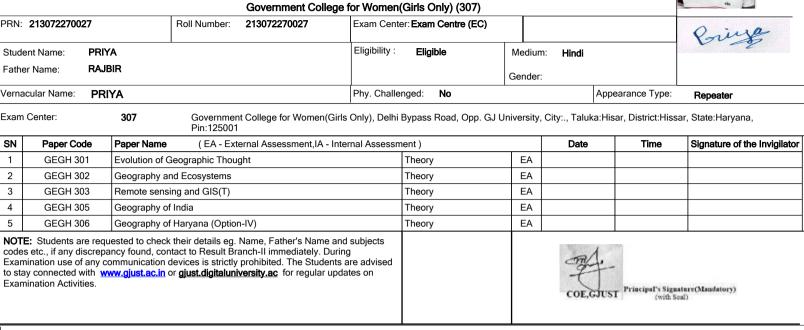

Examination Admit Card B.A.(Hons)-Regular-80-20 Pattern-GEOGRAPHY-Third Year-Fifth Semester for December-2024 Examination

|                        |                                                   |                                 |                                          | Government College                                                                                                        | for women        | (Gins Only) (307)      |           |                  |                                    |                              |
|------------------------|---------------------------------------------------|---------------------------------|------------------------------------------|---------------------------------------------------------------------------------------------------------------------------|------------------|------------------------|-----------|------------------|------------------------------------|------------------------------|
| PRN:                   | 213072270023                                      |                                 | Roll Number:                             | 213072270023                                                                                                              | Exam Cent        | er: Exam Centre (EC)   |           |                  |                                    | VANDNA                       |
| Stude                  | ent Name: VANI                                    | ONA                             | I                                        |                                                                                                                           | Eligibility :    | Eligible               | Mediu     | um: <b>Hindi</b> |                                    |                              |
| Fathe                  | er Name: SURE                                     | ENDER                           |                                          |                                                                                                                           |                  |                        | Gende     | er:              |                                    |                              |
| Verna                  | acular Name: VAN                                  | IDNA                            |                                          |                                                                                                                           | Phy. Challe      | enged: No              |           |                  | Appearance Type:                   | Repeater                     |
| Exam                   | Center:                                           | 307                             | Governmer<br>Pin:125001                  | nt College for Women(Girls                                                                                                | ; Only), Delhi   | Bypass Road, Opp. GJ I | Universit | y, City:., Taluł | ka:Hisar, District:Hissa           | ar, State:Haryana,           |
| SN                     | Paper Code                                        | Paper Name                      | (EA - Ext                                | ernal Assessment, IA - Inte                                                                                               | rnal Assessr     | nent)                  |           | Date             | Time                               | Signature of the Invigilator |
| 1                      | GEGH 301                                          | Evolution of G                  | eographic Thou                           | ght                                                                                                                       |                  | Theory                 | EA        |                  |                                    |                              |
| 2                      | GEGH 303                                          | Remote sensi                    | ing and GIS(T)                           |                                                                                                                           |                  | Theory                 | EA        |                  |                                    |                              |
| 3                      | GEGH 305                                          | Geography of                    | India                                    |                                                                                                                           |                  | Theory                 | EA        |                  |                                    |                              |
| code<br>Exan<br>to sta | s etc., if any discrepa<br>nination use of any co | ncy found, con<br>mmunication o | tact to Result Br<br>levices is strictly | Name, Father's Name and<br>anch-II immediately. Durin<br>prohibited. The Students a<br><b>versity.ac</b> for regular upda | g<br>are advised |                        |           | COE,             | GUST Principal's Signa<br>(with Se |                              |